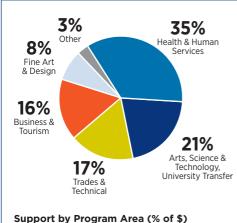

### THANKS TO YOU

**\$635,825** 

Awards program\*

**Individual Awards** available\*

created this year\*

Support by Region (% of \$)

\*Current as of October 17, 2022