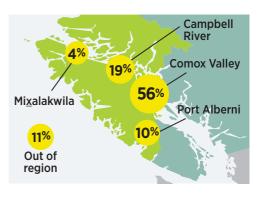

### THANKS TO YOU

**\$635,825** 

Awards program\*

**Individual Awards** available\*

created this year\*

Support by Region (% of \$)

\*Current as of October 17, 2022