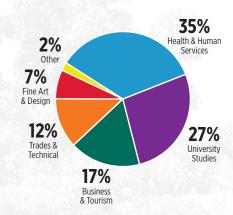

#### SUPPORT BY PROGRAM (% OF \$)

Students from all program areas were supported by your awards at varying stages of their education.