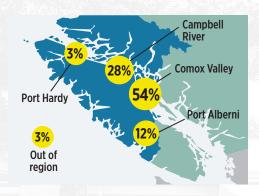

#### SUPPORT BY REGION (% OF \$)

Students from all of our campus communities were supported by your awards. The percentage by region aligns with the proportion of students attending each campus.